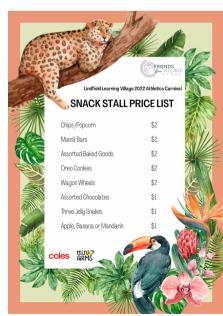

# **VOICE OF THE VILLAGE**

Dear Friends,

Brrr... I hope you have all kept as warm as possible this week - winter is here!

A date to mark in your calendar is Monday 20 June - this is the rescheduled LLV Athletics Carnival at Dunbar Park in Marsfield. The Carnival is for Years 3-12 students, and those Year 2 students who are eight years old. FOTV has organised a delicious snack stall for the day plus Sydney Ice Cream & Coffee will be there for hot drinks, ice creams and slushies! See more details later in this newsletter!

## **ATHLETICS**

### CARNIVAL