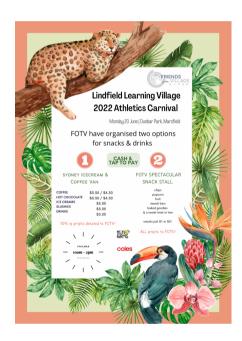

# **VOICE OF THE VILLAGE**

Dear Friends,

Brrr... I hope you have all kept as warm as possible this week - winter is here!

A date to mark in your calendar is Monday 20 June - this is the rescheduled LLV Athletics Carnival at Dunbar Park in Marsfield. The Carnival is for Years 3-12 students, and those Year 2 students who are eight years old. FOTV has organised a delicious snack stall for the day plus Sydney Ice Cream & Coffee will be there for hot drinks, ice creams and slushies! See more details later in this newsletter!

## **ATHLETICS**

### CARNIVAL